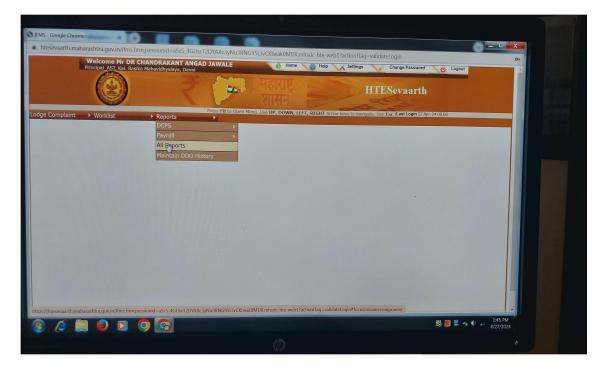

Institution implements e-governance in its operations

HT Sevarth Pranali Software (Govt. Of Maharashtra)

HT Sevarth Pranali Software (Govt. Of Maharashtra)

User Interface with HTE Sevarth Pranali Software