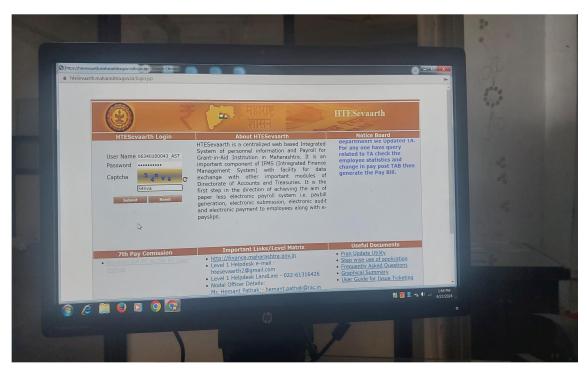

Institution implements e-governance in its operations

HT Sevarth Pranali Software (Govt. Of Maharashtra)

HT Sevarth Pranali Software (Govt. Of Maharashtra)

User Interface with HTE Sevarth Pranali Software