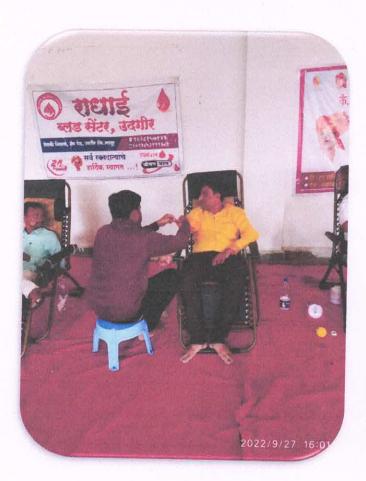

#### **Best Practise 2:**

Title: Blood Donation and Health Checkup Camp Organized by NSS Department, Kai. Rasika Mahavidyalaya, Deoni

**Objective:** The primary objective of organizing the Blood Donation and Health Checkup Camp is to raise awareness among students and villagers about the importance of blood donation and to promote overall health and well-being.

#### Practice:

The NSS department collaborates with local healthcare providers and blood banks to organize the camp.

On the day of the camp, a designated area within the college premises is set up with separate sections for blood donation and health checkups.

Qualified medical professionals conduct health screenings for villagers, including tests for blood pressure, blood sugar levels, and basic consultations.

For the blood donation drive, trained staff from blood banks oversee the process, ensuring safety and proper procedures are followed.

#### **Evidence of Success:**

Increased awareness and participation among students and villagers regarding blood donation and health checkups.

A significant number of blood donations collected, contributing to the blood bank's reserves and potentially saving lives.