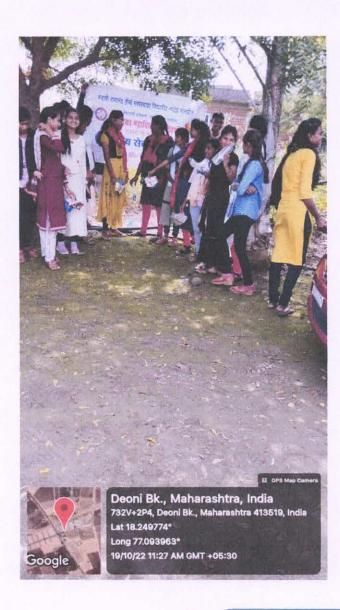

**The Practice:** The college undertook the planting of over 200 plants across the campus to increase green cover and promote water conservation. Water dripping techniques were implemented to minimize water usage, particularly for plant maintenance. Additionally, the National Service Scheme (NSS) spearheaded the Plastic-Free and Clean Campus initiative to reduce plastic waste and maintain cleanliness.

**Evidence of Success:** The success of the Green Campus initiative is evidenced by the visible increase in greenery across the campus and a reduction in water consumption due to the adoption of water-saving techniques. Moreover, the Plastic-Free and Clean Campus campaign has led to a noticeable decrease in plastic waste, contributing to a cleaner and healthier environment.