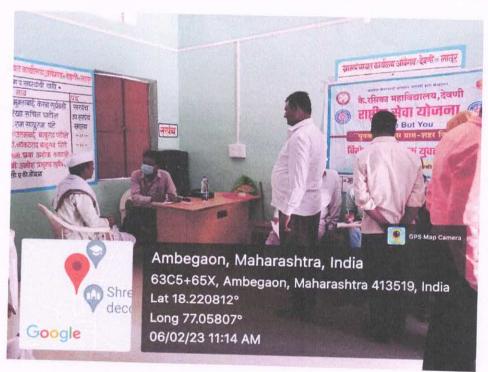

#### **Best Practise 2:**

Title: Blood Donation and Health Checkup Camp Organized by NSS Department, Kai. Rasika Mahavidyalaya, Deoni

**Objective:** The primary objective of organizing the Blood Donation and Health Checkup Camp is to raise awareness among students and villagers about the importance of blood donation and to promote overall health and well-being.

Context: The National Service Scheme (NSS) department at Kai. Rasika Mahavidyalaya, Deoni, recognizes the significance of community service and health awareness. With this in mind, the college has decided to organize a camp that serves dual purposes: promoting blood donation among students and providing health checkups to villagers.

#### Practice:

The NSS department collaborates with local healthcare providers and blood banks to organize the camp.

On the day of the camp, a designated area within the college premises is set up with separate sections for blood donation and health checkups.

Volunteers from the NSS department assist in managing the flow of participants, providing information, and offering support throughout the event.