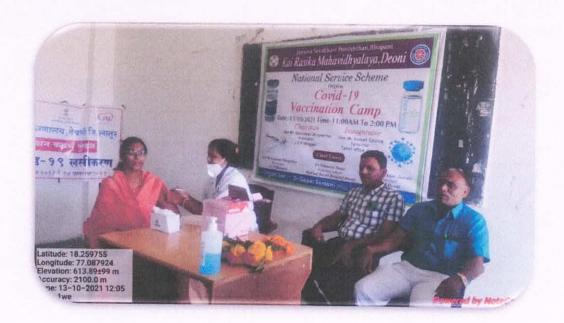

#### **Best Practise 2:**

Title: Blood Donation and Health Checkup Camp Organized by NSS Department, Kai. Rasika Mahavidyalaya, Deoni

**Objective:** The primary objective of organizing the Blood Donation and Health Checkup Camp is to raise awareness among students and villagers about the importance of blood donation and to promote overall health and well-being.

Context: The National Service Scheme (NSS) department at Kai. Rasika Mahavidyalaya, Deoni, recognizes the significance of community service and health awareness. With this in mind, the college has decided to organize a camp that serves dual purposes: promoting blood donation among students and providing health checkups to villagers.

#### Practice:

The NSS department collaborates with local healthcare providers and blood banks to organize the camp.

On the day of the camp, a designated area within the college premises is set up with separate sections for blood donation and health checkups.