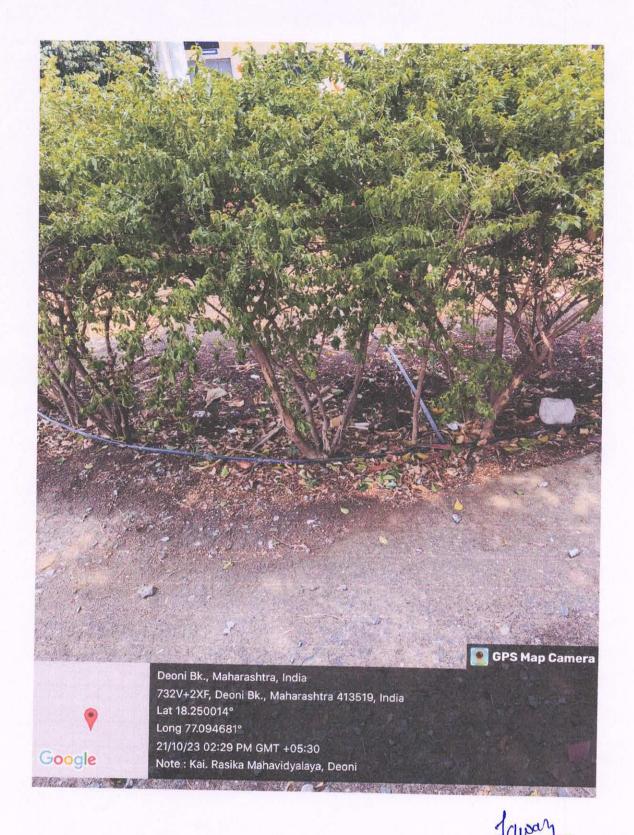

**The Practice:** The college undertook the planting of over 200 plants across the campus to increase green cover and promote water conservation. Water dripping techniques were implemented to minimize water usage, particularly for plant maintenance. Additionally, the National Service Scheme (NSS) spearheaded the Plastic-Free and Clean Campus initiative to reduce plastic waste and maintain cleanliness.

**Evidence of Success:** The success of the Green Campus initiative is evidenced by the visible increase in greenery across the campus and a reduction in water consumption due to the adoption of water-saving techniques. Moreover, the Plastic-Free and Clean Campus campaign has led to a noticeable decrease in plastic waste, contributing to a cleaner and healthier environment.