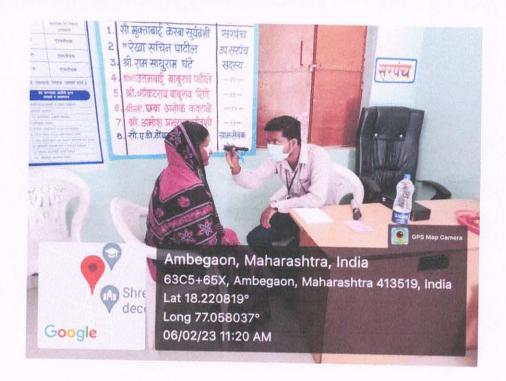

#### **Best Practise 2:**

Title: Blood Donation and Health Checkup Camp Organized by NSS Department, Kai. Rasika Mahavidyalaya, Deoni

**Objective:** The primary objective of organizing the Blood Donation and Health Checkup Camp is to raise awareness among students and villagers about the importance of blood donation and to promote overall health and well-being.

Context: The National Service Scheme (NSS) department at Kai. Rasika Mahavidyalaya, Deoni, recognizes the significance of community service and health awareness. With this in mind, the college has decided to organize a camp that serves dual purposes: promoting blood donation among students and providing health checkups to villagers.

#### Practice:

The NSS department collaborates with local healthcare providers and blood banks to organize the camp.

On the day of the camp, a designated area within the college premises is set up with separate sections for blood donation and health checkups.

Qualified medical professionals conduct health screenings for villagers, including tests for blood pressure, blood sugar levels, and basic consultations.

For the blood donation drive, trained staff from blood banks oversee the process, ensuring safety and proper procedures are followed.