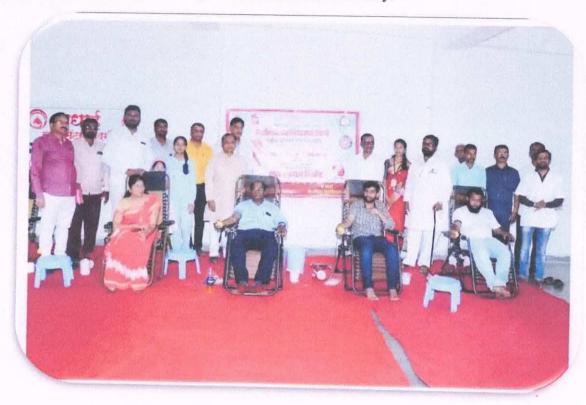

#### **Best Practise 2:**

Title: Blood Donation and Health Checkup Camp Organized by NSS Department, Kai. Rasika Mahavidyalaya, Deoni

**Objective:** The primary objective of organizing the Blood Donation and Health Checkup Camp is to raise awareness among students and villagers about the importance of blood donation and to promote overall health and well-being.

Context: The National Service Scheme (NSS) department at Kai. Rasika Mahavidyalaya, Deoni, recognizes the significance of community service and health awareness. With this in mind, the college has decided to organize a camp that serves dual purposes: promoting blood donation among students and providing health checkups to villagers.

#### Practice:

The NSS department collaborates with local healthcare providers and blood banks to organize the camp.

On the day of the camp, a designated area within the college premises is set up with separate sections for blood donation and health checkups.

Qualified medical professionals conduct health screenings for villagers, including tests for blood pressure, blood sugar levels, and basic consultations.

For the blood donation drive, trained staff from blood banks oversee the process, ensuring safety and proper procedures are followed.

Volunteers from the NSS department assist in managing the flow of participants, providing information, and offering support throughout the event.