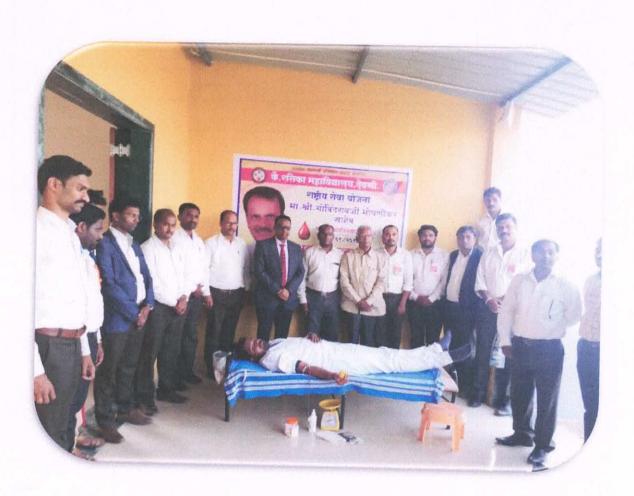

नागप्पा आंबरखाने ब्लंड बँक उन्हेर जावक क्र.:-2-7- - 1911 श्री

TOTAL

के. रसिका महाविद्यालय, देवणी ता. देवणी जि. लातूर

महोदय,

आपण दि. 27/09/2018 रोजी राष्ट्रीय सेवा योजना कार्यक्रम अंतर्गत व मा. गोविंदराव भोपणीकर यांच्या 59 व्या वाढिंदिवसा निमित्त भव्य रक्तदान शिबीर आयोजित करून नागप्पा अंबरखाने रक्तपेढीस अमूल्य सहकार्य केल्याबद्दल आपले व सर्व रक्तदात्यांचे हार्दिक अभिनंदन.

आपण घेतलेल्या योगदाना करीता आम्ही आपले कृतज्ञ आहोत.एैच्छिक रक्तदानांची मोहीम आपण अशीच चालू ठेवाल आणि नियमित अशी शिबीरे आयोजित करत रहाल अशी आम्हाला खात्री आहे. आपल्या येथील 35 रक्तदात्यांच्या रक्तदानामूळे अनेकांचे प्राण वाचणार आहेत. नागप्पा अंबरखाने रक्तपेढी त्या सर्व रक्तदात्यांचे आभारी आहोत. असेच सहकार्य भविष्यातही लाभेल. या अपेक्षेसह. धन्यवाद.

सार गाविद्दशंब सोपधीकर यांना वाढदिवसाच्या हार्दिक शुभेच्छा...!

आपला स्नेहांकित,

रक्त संक्रमण अधिकारी, IRCS नागपा अंबरखाने रक्तपेढी, उदगीर

!! रक्तदान श्रेष्ठ दान – रक्तदान महादान !!

Principal

A princ

प्राचार्य रिवका महाविद्यालय, देवणी ता. देवणी जि. लातूर