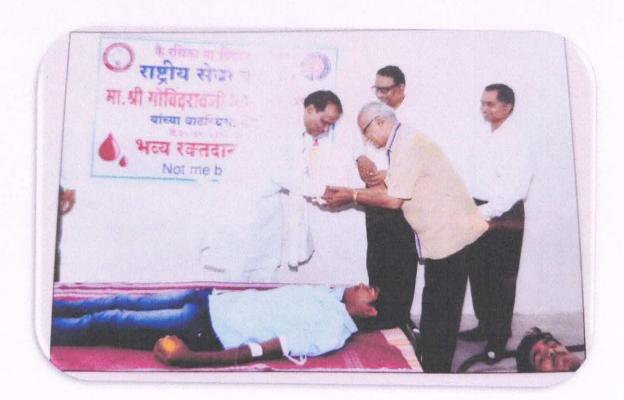

नागप्पा आंबरखाने ब्लड बँक उदगीर

प्रति,

्रमा. प्राचार्य फिरिसका महाविद्यालय, देवणी ता. देवणी जि. लातूर

महोदय,

आपण दि. 27/09/2019 रोजी राष्ट्रीय सेवा योजना कार्यक्रम अंतर्गत भव्य रक्तदान विवीर आयोजित करून नागप्पा अंबरखाने रक्तपेढीस अमूल्य सहकार्य केल्याबद्दल आपले व सर्व रक्तदात्यांचे हार्दिक अभिनंदन.

आपण घेतलेल्या योगदाना करीता आम्ही आपले कृतज्ञ आहोत. ऐच्छिक रक्तदानाची मोहीम आपण अवीच चालू ठेवाल आणि नियमित अवी ब्रिबीरे आयोजित करत रहाल अवी आम्हाला खात्री आहे. आपल्या येथील 16 रक्तदात्यांच्या रक्तदानामूळे अनेकांचे प्राण वाचणार आहेत. नागप्पा अंबरखाने रक्तपेढी त्या सर्व रक्तदात्यांचे आभारी आहोत. असेच सहकार्य भविष्यातही लामेल, या अपेक्षेसह.

धन्यवाद.

आपला स्तोहांकित,

रक्त संकर्मण अधिकारी, नागप्पा अंबरखाने रक्तपेढी उदगीर.

रक्तदान श्रेष्ठ दान - रक्तदान महादान

Deoni Oist. Letter

Terincipal

Kai. Rasika Mahavidyalaya

Principal
ka Wahavidyelsye, Degni