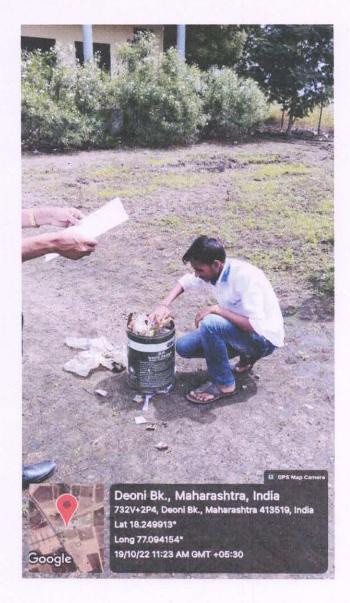

**The Practice:** The college undertook the planting of over 200 plants across the campus to increase green cover and promote water conservation. Water dripping techniques were implemented to minimize water usage, particularly for plant maintenance. Additionally, the National Service Scheme (NSS) spearheaded the Plastic-Free and Clean Campus initiative to reduce plastic waste and maintain cleanliness.

**Evidence of Success:** The success of the Green Campus initiative is evidenced by the visible increase in greenery across the campus and a reduction in water consumption due to the adoption of water-saving techniques. Moreover, the Plastic-Free and Clean Campus campaign has led to a noticeable decrease in plastic waste, contributing to a cleaner and healthier environment.