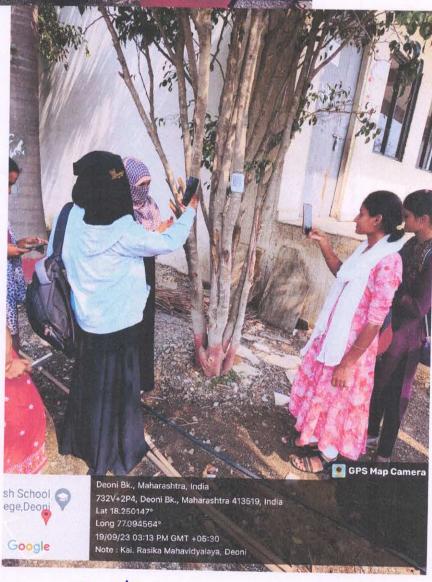

To enhance student engagement and environmental awareness, the college implemented a "Know Your Plant" QR code system. This system provides bilingual information (in Marathi and English) about different plant species on campus, enabling students to learn about local flora and their ecological significance. This innovative approach not only enriches students' knowledge but also fosters a sense of ownership and responsibility towards the campus environment.

Kal. Rasika Mahavidyalana, Daoni
Tg. Daoni Dist. Laber

IQAC OORDINATOR
Kai.Rasika Mahavidyalaya, Deoni
Yq.Deoni Dist.Latur

Principal

Kal. Rasika Mahavidyalaya, Deenl

Tq. Deenl Dist. Latur

Azadirecta indica (Neem)
Created by
Dr. Y.M. Muley, Mr. H.S. Pawara