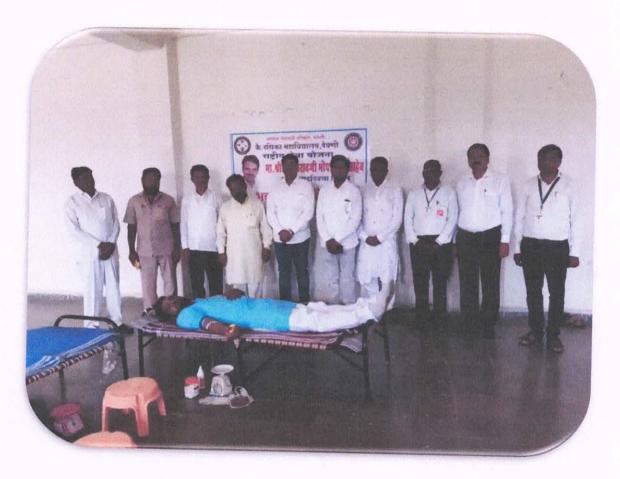

#### **Best Practise 2:**

Title: Blood Donation and Health Checkup Camp Organized by NSS Department, Kai. Rasika Mahavidyalaya, Deoni

**Objective:** The primary objective of organizing the Blood Donation and Health Checkup Camp is to raise awareness among students and villagers about the importance of blood donation and to promote overall health and well-being.

Context: The National Service Scheme (NSS) department at Kai. Rasika Mahavidyalaya, Deoni, recognizes the significance of community service and health awareness. With this in mind, the college has decided to organize a camp that serves dual purposes: promoting blood donation among students and providing health checkups to villagers.

#### Practice:

The NSS department collaborates with local healthcare providers and blood banks to organize the camp.

On the day of the camp, a designated area within the college premises is set up with separate sections for blood donation and health checkups.

Qualified medical professionals conduct health screenings for villagers, including tests for blood pressure, blood sugar levels, and basic consultations.

For the blood donation drive, trained staff from blood banks oversee the process, ensuring safety and proper procedures are followed.

Volunteers from the NSS department assist in managing the flow of participants, providing information, and offering support throughout the event.