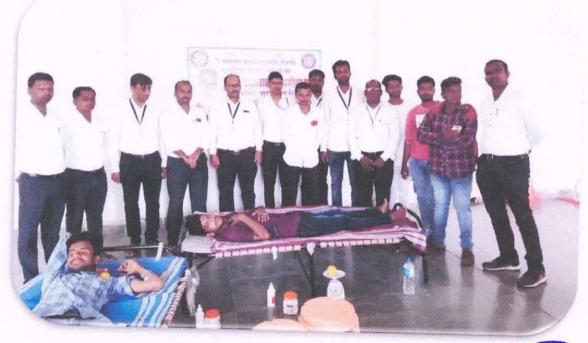

#### **Best Practise 2:**

Title: Blood Donation and Health Checkup Camp Organized by NSS Department, Kai. Rasika Mahavidyalaya, Deoni

**Objective:** The primary objective of organizing the Blood Donation and Health Checkup Camp is to raise awareness among students and villagers about the importance of blood donation and to promote overall health and well-being.

Context: The National Service Scheme (NSS) department at Kai. Rasika Mahavidyalaya, Deoni, recognizes the significance of community service and health awareness. With this in mind, the college has decided to organize a camp that serves dual purposes: promoting blood donation among students and providing health checkups to villagers.

#### Practice:

The NSS department collaborates with local healthcare providers and blood banks to organize the camp.

On the day of the camp, a designated area within the college premises is set up with separate sections for blood donation and health checkups.

Qualified medical professionals conduct health screenings for villagers, including tests for blood pressure, blood sugar levels, and basic consultations.

For the blood donation drive, trained staff from blood banks oversee the process, ensuring safety and proper procedures are followed.

Volunteers from the NSS department assist in managing the flow of participants, providing information, and offering support throughout the event.